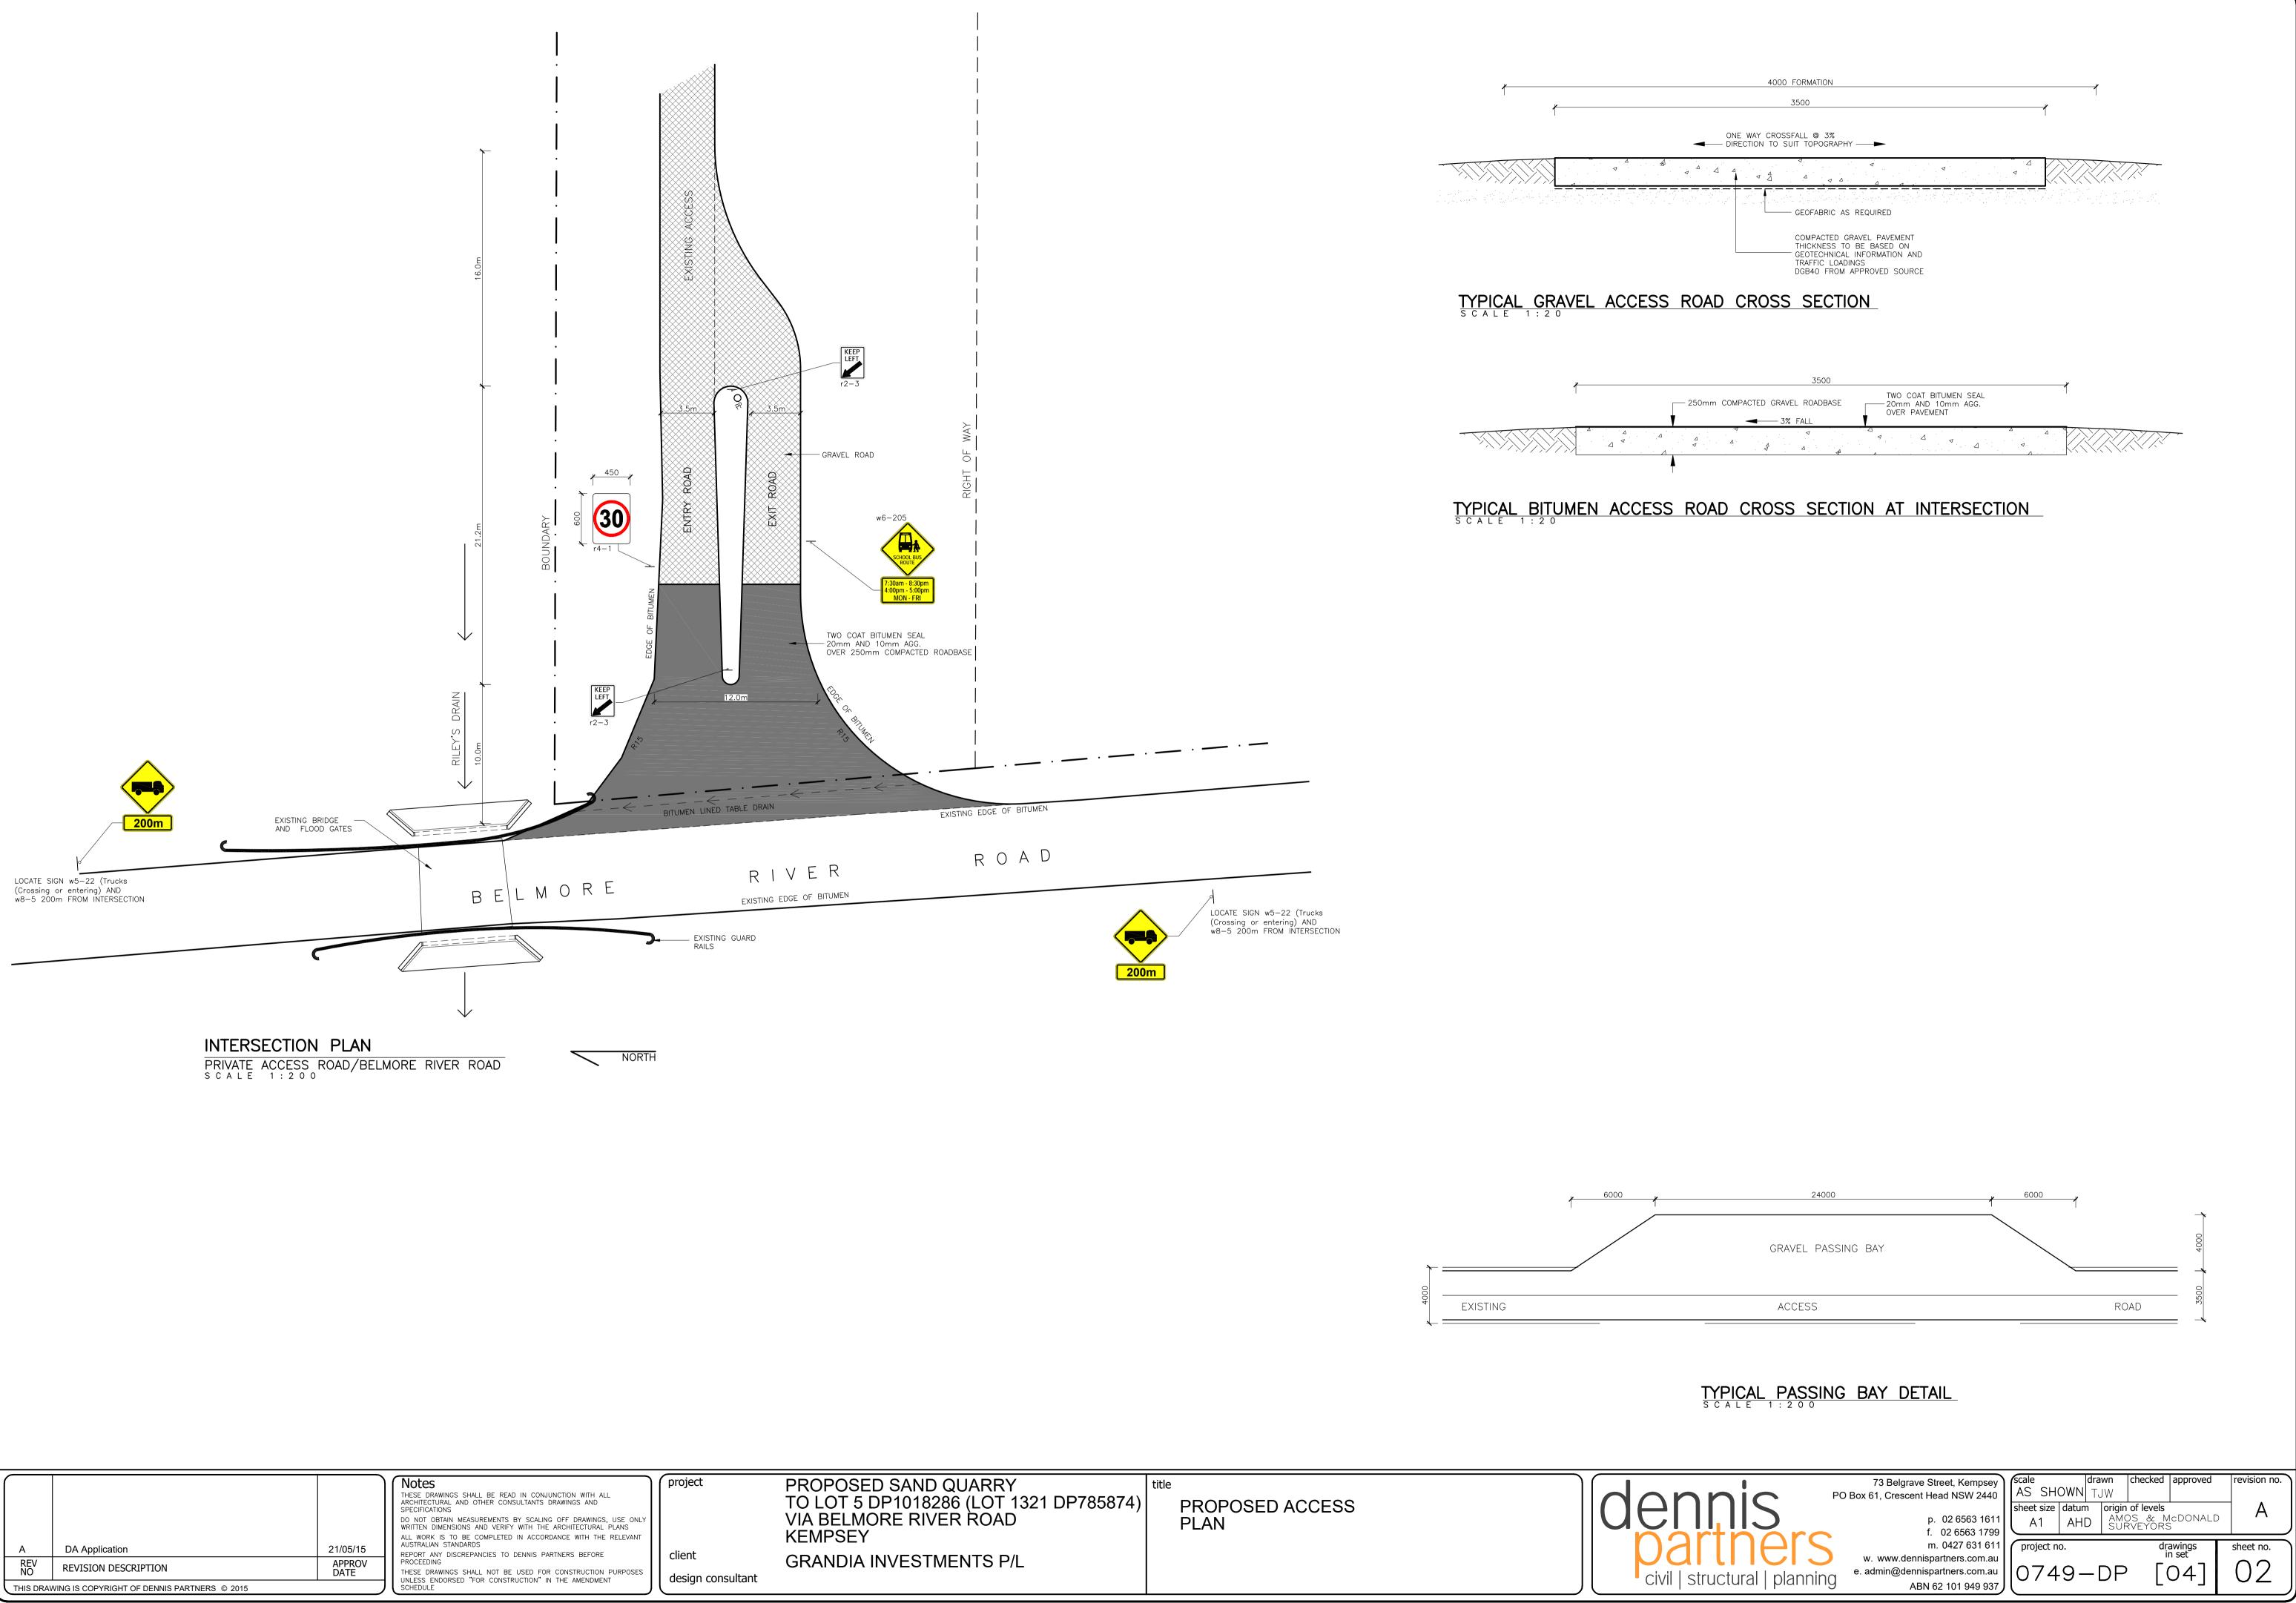

| 4000 FORMATION                                                                                                                          |
|-----------------------------------------------------------------------------------------------------------------------------------------|
| 3500                                                                                                                                    |
| E WAY CROSSFALL @ 3%<br>ECTION TO SUIT TOPOGRAPHY                                                                                       |
|                                                                                                                                         |
| GEOFABRIC AS REQUIRED                                                                                                                   |
| COMPACTED GRAVEL PAVEMENT<br>THICKNESS TO BE BASED ON<br>GEOTECHNICAL INFORMATION AND<br>TRAFFIC LOADINGS<br>DGB40 FROM APPROVED SOURCE |
| CROSS SECTION                                                                                                                           |
|                                                                                                                                         |
|                                                                                                                                         |
| 3500                                                                                                                                    |
| TWO COAT BITUMEN SEAL<br>PACTED GRAVEL ROADBASE20mm AND 10mm AGG.<br>OVER PAVEMENT3% FALL                                               |
|                                                                                                                                         |