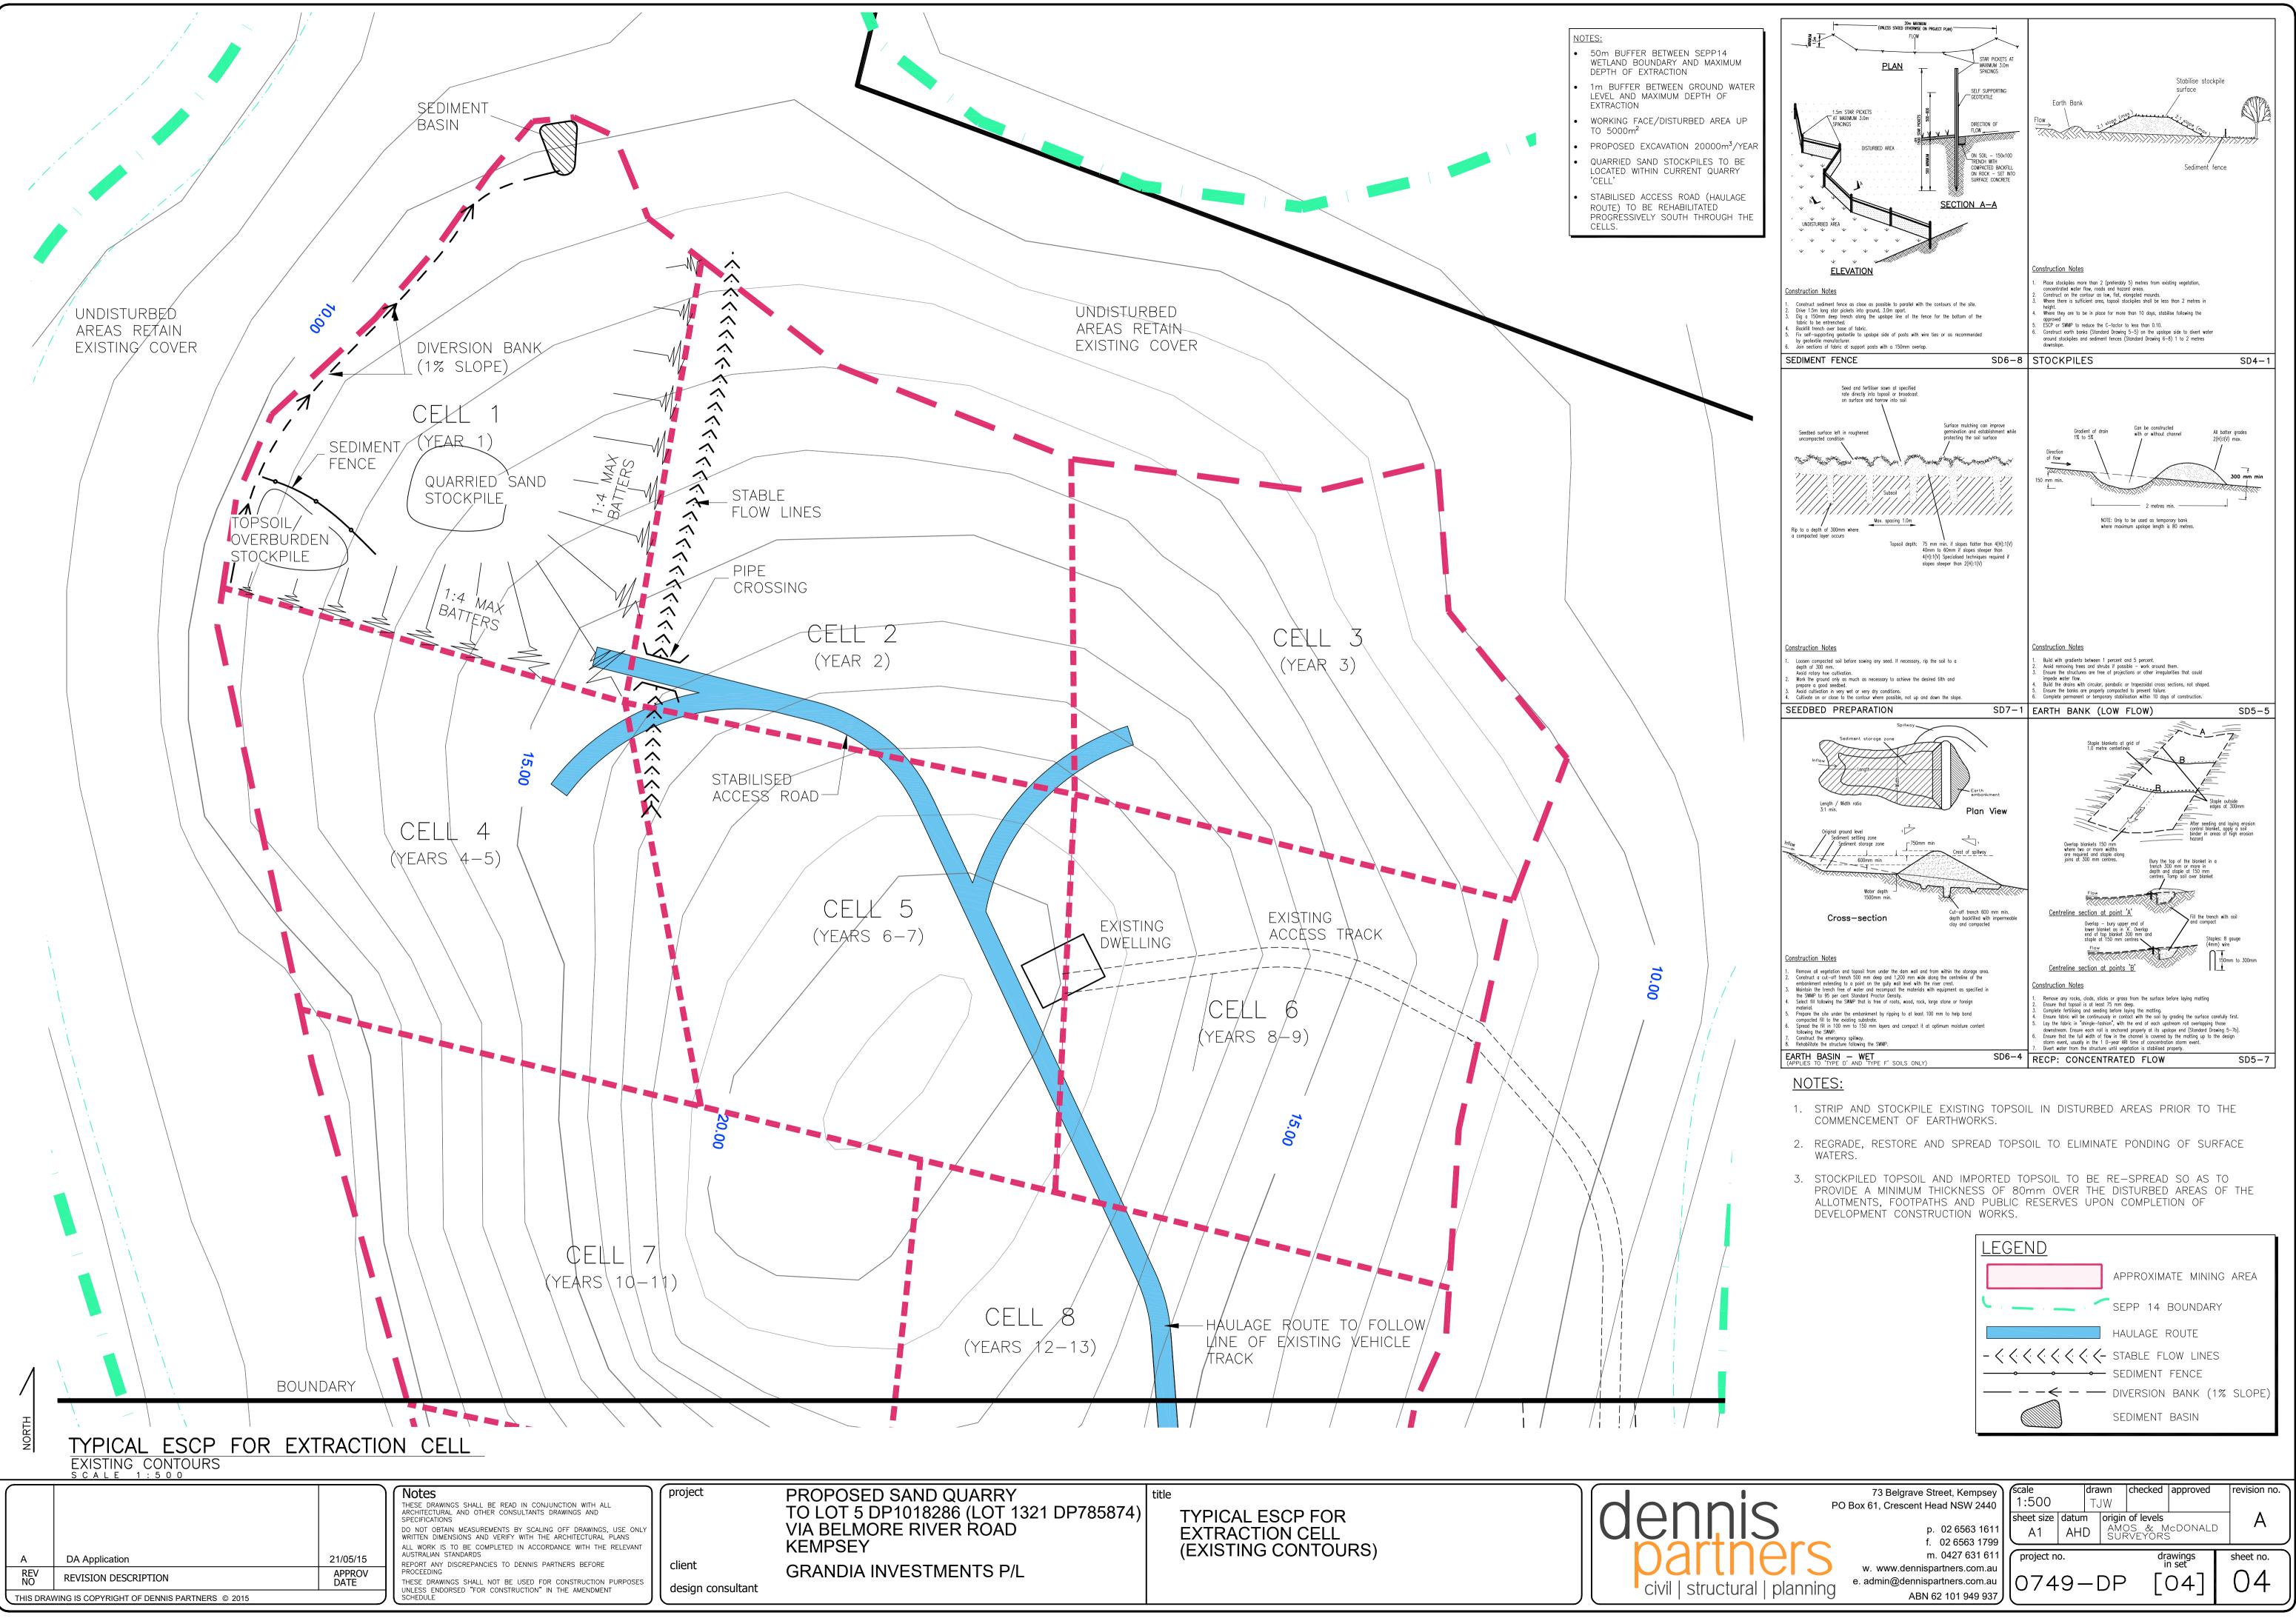

| ED SAND QUARRY<br>DP1018286 (LOT 1321 DP785874)<br>ORE RIVER ROAD | title | T<br>E |
|-------------------------------------------------------------------|-------|--------|
| ,<br>INVESTMENTS P/L                                              |       | (      |