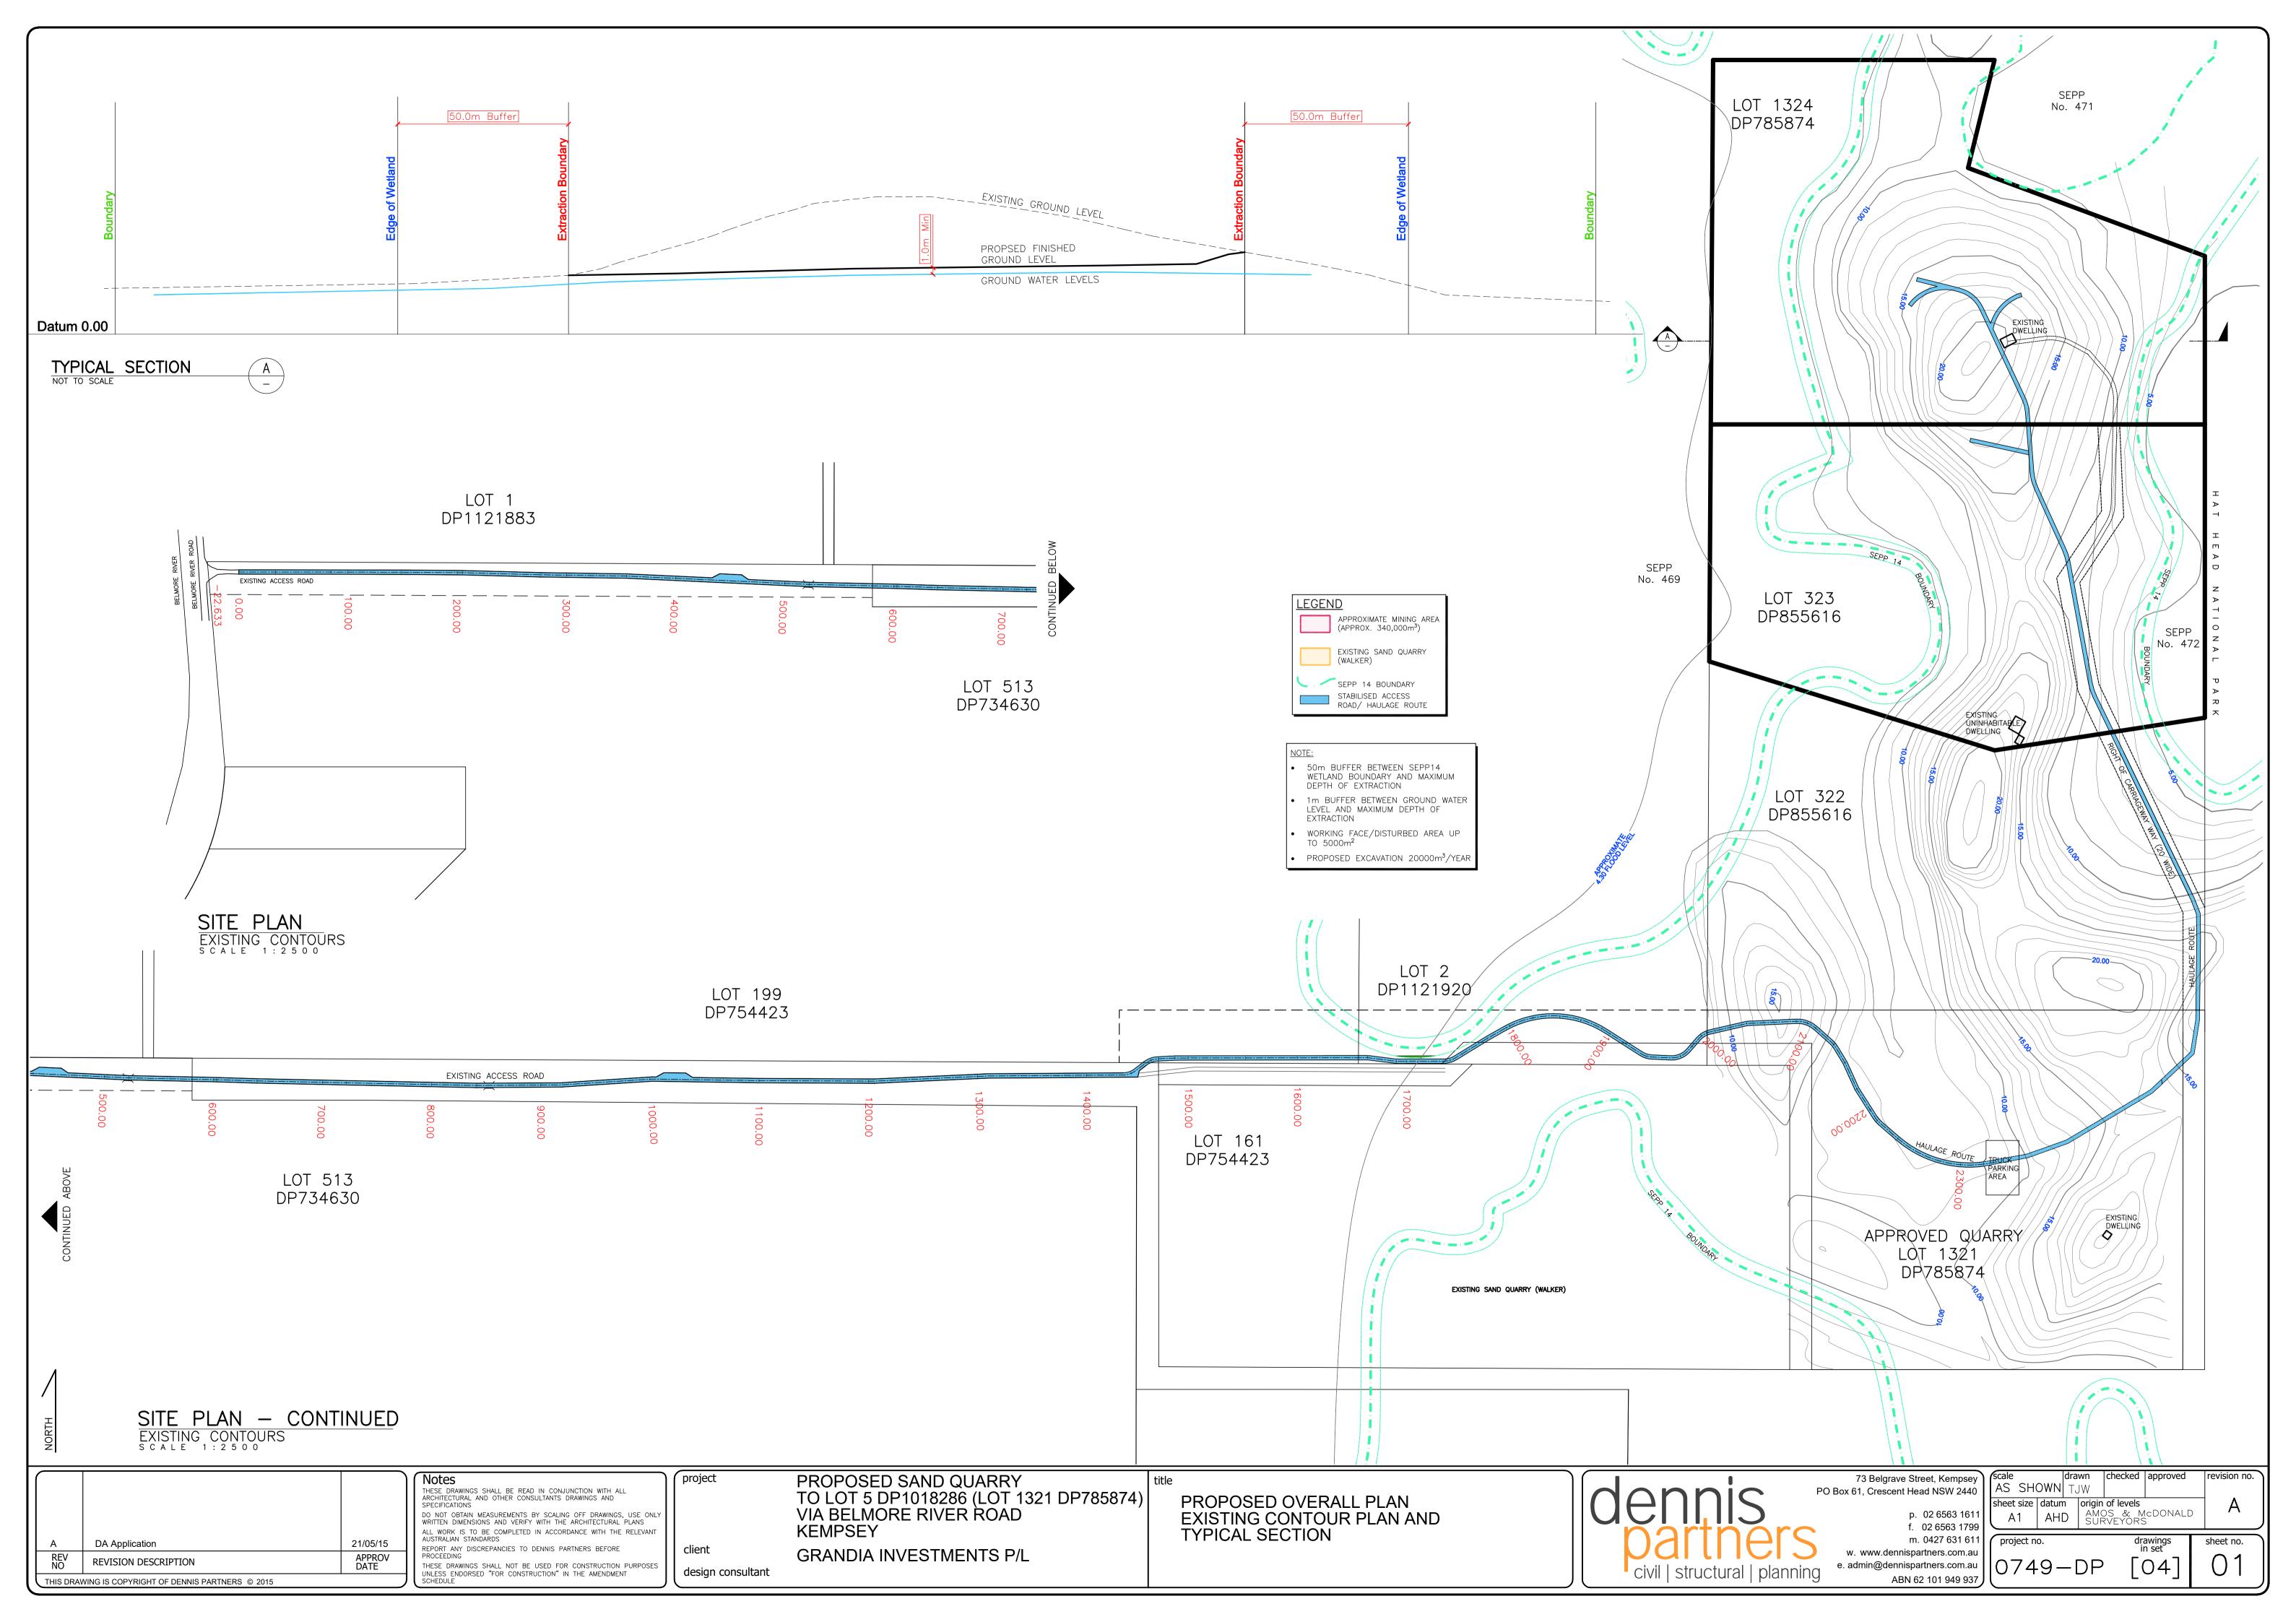

| 4000 FORMATION                                                                                                                          |
|-----------------------------------------------------------------------------------------------------------------------------------------|
| 3500                                                                                                                                    |
| E WAY CROSSFALL @ 3%<br>ECTION TO SUIT TOPOGRAPHY                                                                                       |
|                                                                                                                                         |
| GEOFABRIC AS REQUIRED                                                                                                                   |
| COMPACTED GRAVEL PAVEMENT<br>THICKNESS TO BE BASED ON<br>GEOTECHNICAL INFORMATION AND<br>TRAFFIC LOADINGS<br>DGB40 FROM APPROVED SOURCE |
| CROSS SECTION                                                                                                                           |
|                                                                                                                                         |
|                                                                                                                                         |
| 3500                                                                                                                                    |
| TWO COAT BITUMEN SEAL<br>PACTED GRAVEL ROADBASE20mm AND 10mm AGG.<br>OVER PAVEMENT3% FALL                                               |
|                                                                                                                                         |