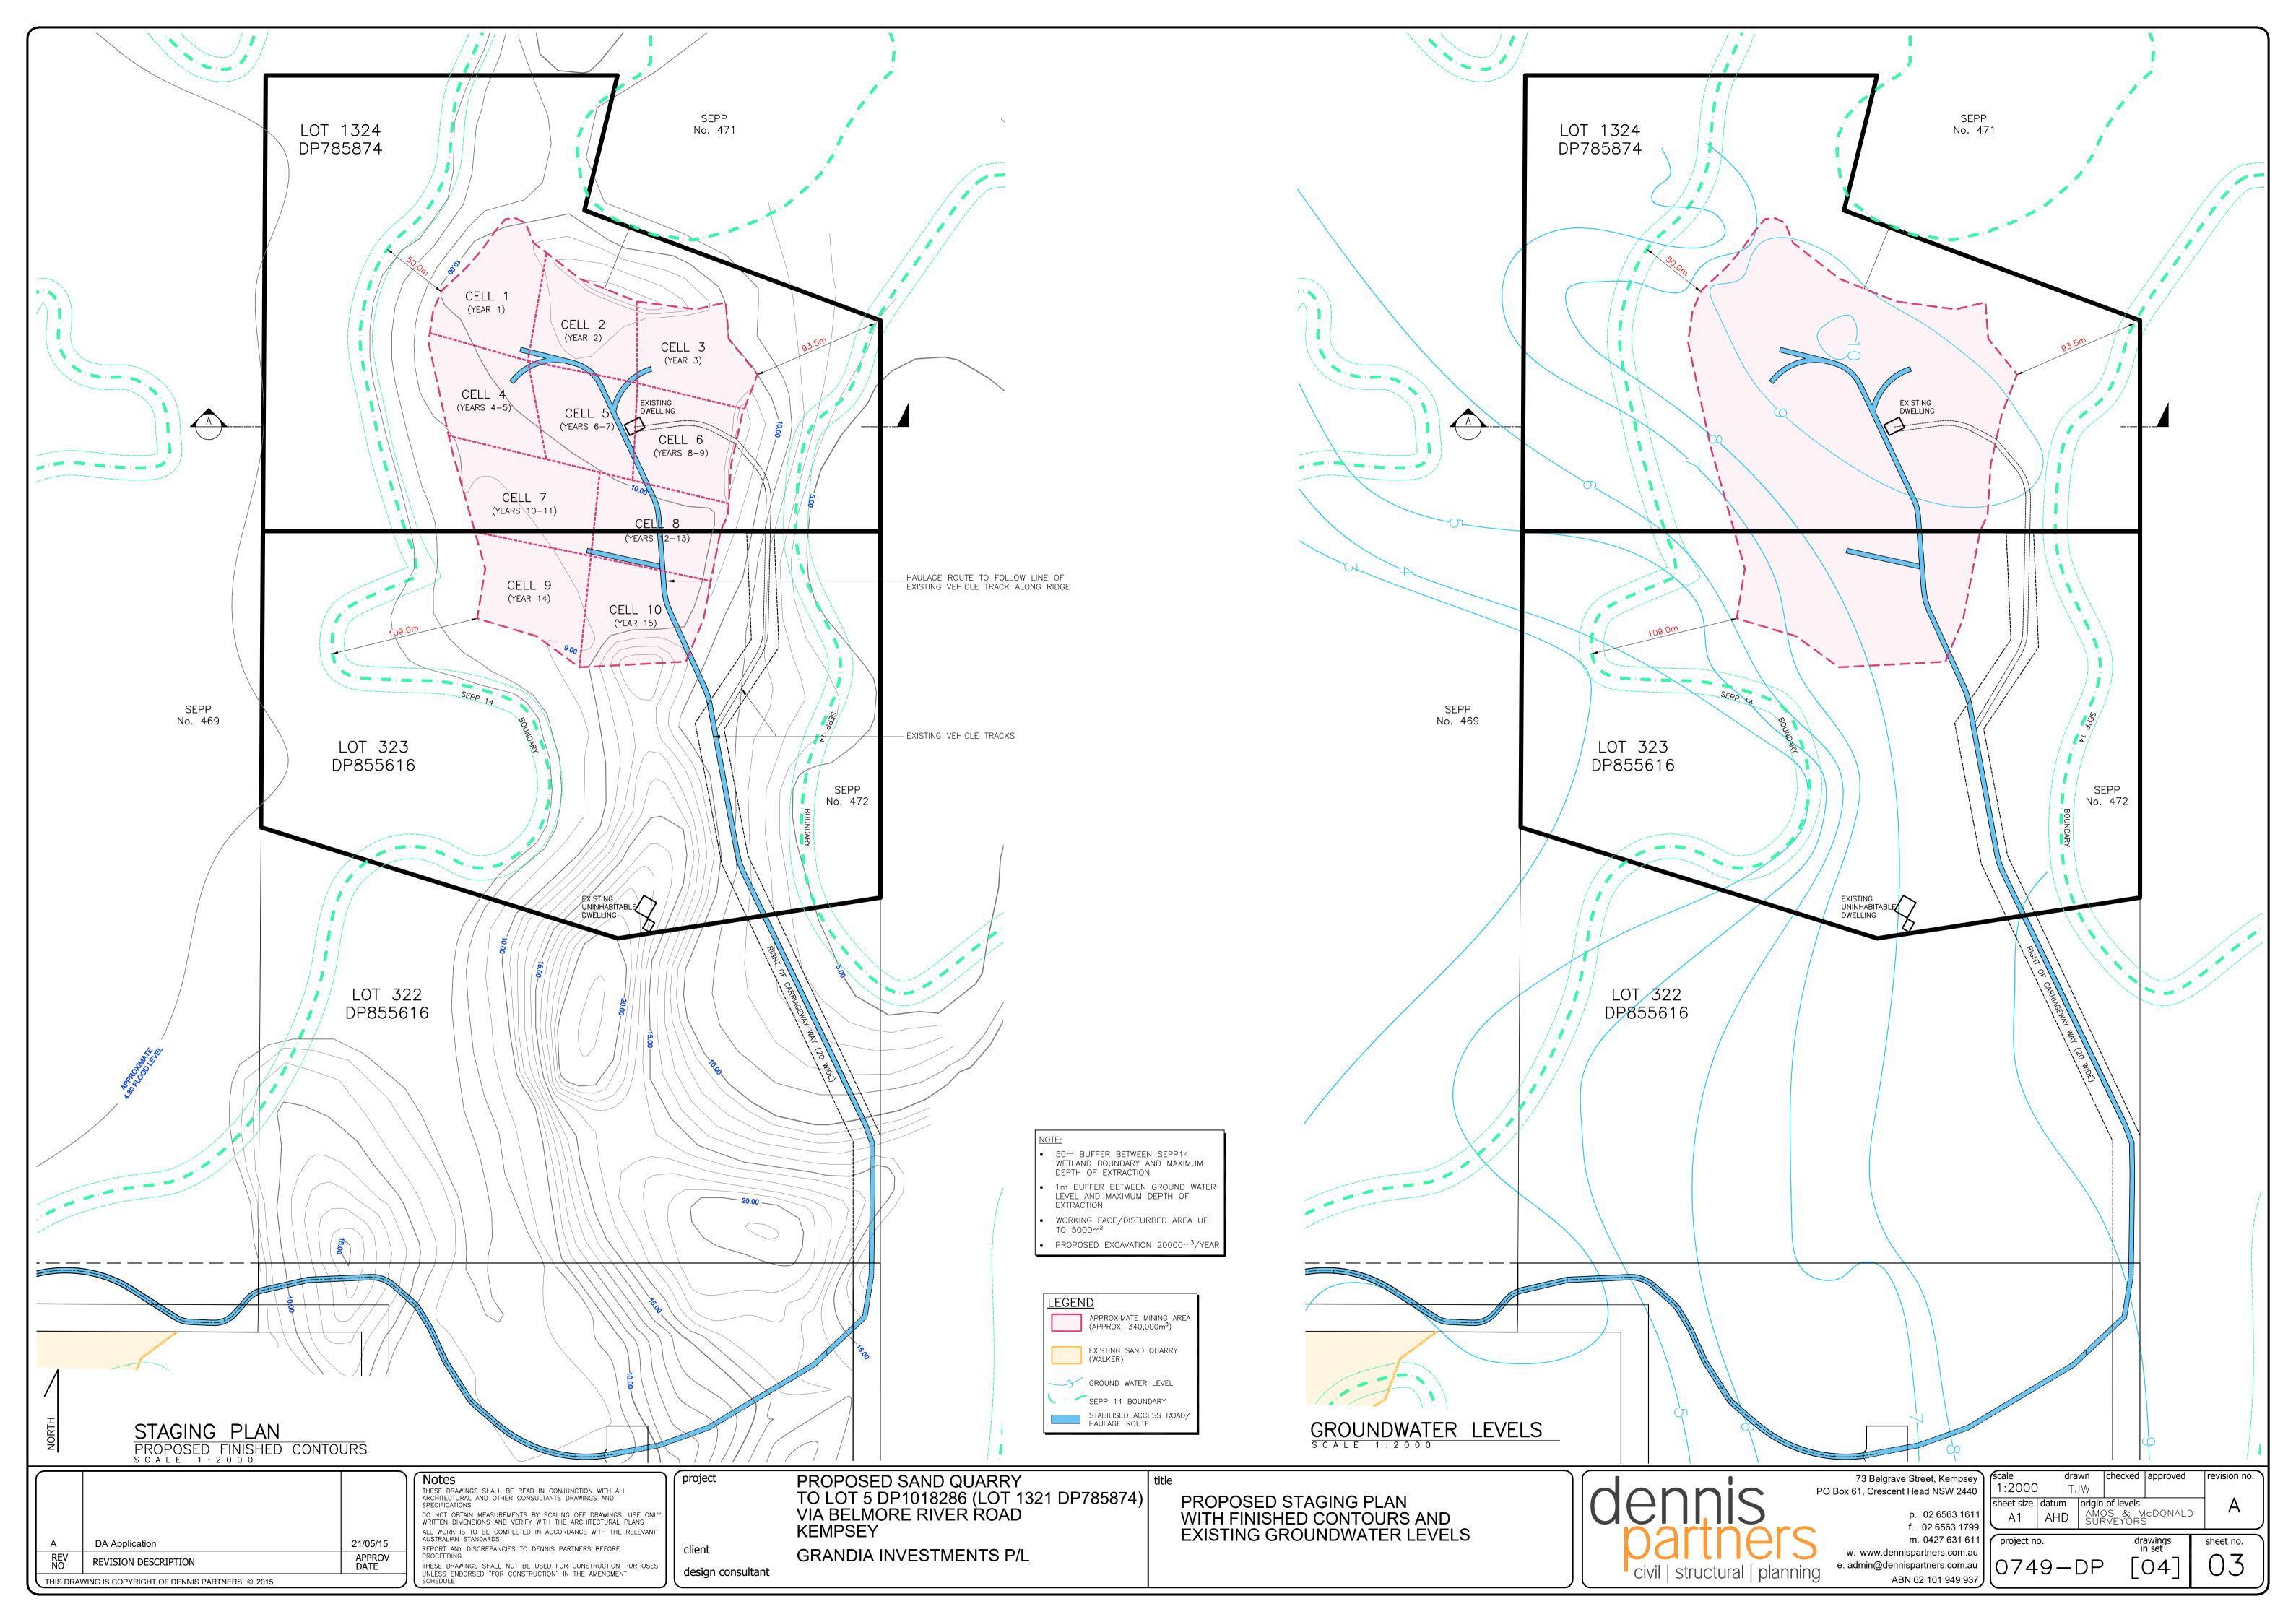

| ED SAND QUARRY<br>DP1018286 (LOT 1321 DP785874)<br>ORE RIVER ROAD | title | T<br>E |
|-------------------------------------------------------------------|-------|--------|
| ,<br>INVESTMENTS P/L                                              |       | (      |